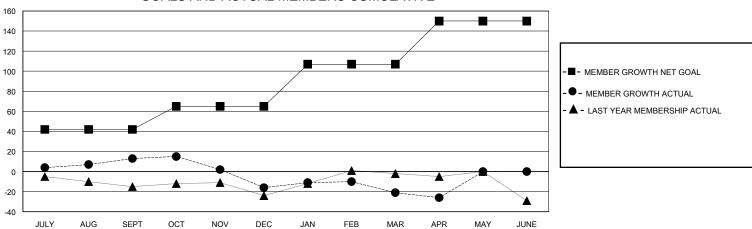

## GOALS AND ACTUAL MEMBERS CUMULATIVE

| DROPPED CLUBS: 2          |     | 40 CLUBS OF 71 ADDED 1 OR MORE<br>NEW MEMBERS | GENDER DISTRIBUTION        |              |     |
|---------------------------|-----|-----------------------------------------------|----------------------------|--------------|-----|
|                           |     |                                               | MALE                       | 705 (68.58%) |     |
|                           |     |                                               | FEMALE                     | 323 (31.42%) |     |
| DROPPED MEMBERS           |     |                                               |                            | ,            |     |
| DECEASED                  | 12  | CLICK HERE FOR CUMULATIVE                     | TOTAL FAMILY UNIT MEMBERS  |              | 129 |
| CLUB CANCELLED 0 OTHER 98 |     | MEMBERSHIP DATA                               | FAMILY MEMBERS PAYING HALF |              | 0.5 |
|                           |     |                                               |                            |              | 65  |
| TOTAL                     | 110 |                                               |                            |              |     |